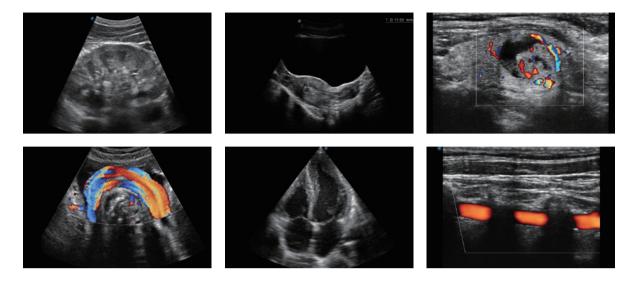

## **Comprehensive Solutions**

E2 provides a wide range of applications to assist users for routine scanning.