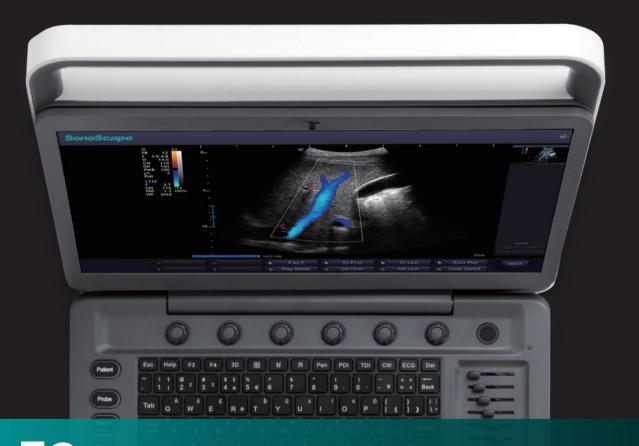

## Your Intelligent Color Doppler

E2 is a color Doppler ultrasound system that reaches beyond your expectations due to its compact and fashionable appearance.

It fulfills GI, OB/GYN, Cardiac and POC applications to fit your routine scanning needs while its color mode will help you for a more accurate and efficient diagnosis of lesions.